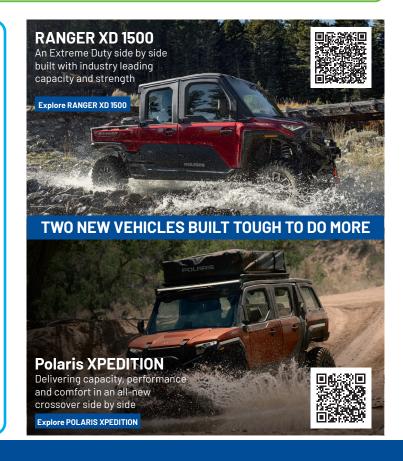

# 2024 COMMERCIAL MODEL LINE UP





- Seats 3 People
- Payload Capacity 862 kg
  Wheelbaase 215.9 cm







- Seats 6 People
- Payload Capacity 941 kg
- · Wheelbase 297.2 cm





- 14.9 KWh Lithium-Ion Battery with up to 70km\* Estimate Range
- 3 KW On-Board Battery Charger





- 29.8 KWh Lithium-Ion Battery with up to 130km\* Estimate Range
- 6 KW On-Board Battery Charger



# GOUPIL 64

H



#### THE REFERENCE IN ITS CATEGORY

Are you looking for a compact utility vehicle 100% electric, robust and capable? The Goupil G4 will appeal to you by its capacity to adapt to your business. The many configurations combined with the onboard equipment have made the G4 the reference in its category.

**PAYLOAD** 1200 kg

**WIDTH** 1.2 m

**RANGE UP TO** 199KM\*

\*according to WLTP cycle testing