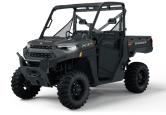

# 2024 COMMERCIAL MODEL LINE UP

- Seats 3 People
- Payload Capacity 862 kg
  Wheelbaase 215.9 cm

- Seats 6 People
- Payload Capacity 941 kg
- · Wheelbase 297.2 cm

- 14.9 KWh Lithium-Ion Battery with up to 70km\* Estimate Range
- 3 KW On-Board Battery Charger