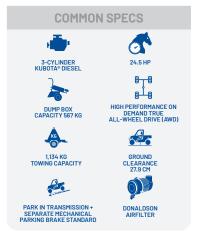

# THE LARGEST RANGE OF SIDE BY SIDE VEHICLES IN AUSTRALIA

To see our full range please visit www.polarisaustralia.com

MID-SIZE **SEATS 2** 

FULL-SIZE **SEATS 3** 

CREW **SEATS 4 - 6** 

### **PETROL**



**RANGER SP 570** 



**RANGER XP 1000** 



**RANGER SP 570 CREW** 



RANGER XP 1000 CREW NORTHSTAR

### DIESEL



RANGER DIESEL



PRO XD DIESEL



PRO XD FULL SIZE DIESEL CREW

## **ELECTRIC**



RANGER XP KINETIC

# 2024 COMMERCIAL MODEL LINE UP





- Seats 3 People
- Payload Capacity 862 kg
  Wheelbaase 215.9 cm







- Seats 6 People
- Payload Capacity 941 kg
- · Wheelbase 297.2 cm





- 14.9 KWh Lithium-Ion Battery with up to 70km\* Estimate Range
- 3 KW On-Board Battery Charger





- 29.8 KWh Lithium-Ion Battery with up to 130km\* Estimate Range
- 6 KW On-Board Battery Charger



# GOUPIL 64

H



#### THE REFERENCE IN ITS CATEGORY

Are you looking for a compact utility vehicle 100% electric, robust and capable? The Goupil G4 will appeal to you by its capacity to adapt to your business. The many configurations combined with the onboard equipment have made the G4 the reference in its category.

**PAYLOAD** 1200 kg

**WIDTH** 1.2 m

**RANGE UP TO** 199KM\*

\*according to WLTP cycle testing