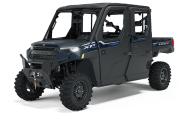

# 2024 COMMERCIAL MODEL LINE UP

- Seats 3 People
- Payload Capacity 862 kg
  Wheelbaase 215.9 cm

- Seats 6 People
- Payload Capacity 941 kg
- · Wheelbase 297.2 cm

- 14.9 KWh Lithium-Ion Battery with up to 70km\* Estimate Range
- 3 KW On-Board Battery Charger