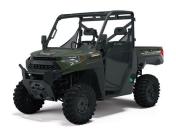

## **ELECTRIC**

RANGER XP KINETIC

- 29.8 KWh Lithium-Ion Battery with up to 130km\* Estimate Range
- 6 KW On-Board Battery Charger