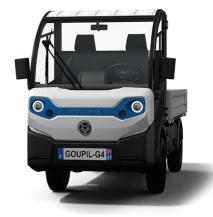

# GOUPIL 64

H

#### THE REFERENCE IN ITS CATEGORY

Are you looking for a compact utility vehicle 100% electric, robust and capable? The Goupil G4 will appeal to you by its capacity to adapt to your business. The many configurations combined with the onboard equipment have made the G4 the reference in its category.

**PAYLOAD** 1200 kg

**WIDTH** 1.2 m

**RANGE UP TO** 199KM\*

\*according to WLTP cycle testing