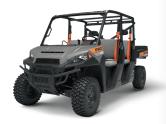

# 2024 COMMERCIAL MODEL LINE UP

- Seats 3 People
- Payload Capacity 862 kg
  Wheelbaase 215.9 cm

- Seats 6 People
- Payload Capacity 941 kg
- · Wheelbase 297.2 cm

- 14.9 KWh Lithium-Ion Battery with up to 70km\* Estimate Range
- 3 KW On-Board Battery Charger