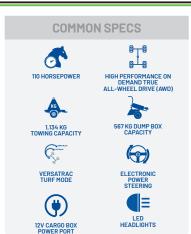

# THE LARGEST RANGE OF SIDE BY SIDE VEHICLES IN AUSTRALIA

To see our full range please visit www.polarisaustralia.com

MID-SIZE **SEATS 2** 

FULL-SIZE **SEATS 3** 

CREW **SEATS 4 - 6** 

### **PETROL**



**RANGER SP 570** 



**RANGER XP 1000** 



**RANGER SP 570 CREW** 



RANGER XP 1000 CREW NORTHSTAR

### DIESEL



RANGER DIESEL



PRO XD DIESEL



PRO XD FULL SIZE DIESEL CREW

## **ELECTRIC**



RANGER XP KINETIC

# 2024 COMMERCIAL MODEL LINE UP





- Seats 3 People
- Payload Capacity 862 kg
  Wheelbaase 215.9 cm







- Seats 6 People
- Payload Capacity 941 kg
- · Wheelbase 297.2 cm





- 14.9 KWh Lithium-Ion Battery with up to 70km\* Estimate Range
- 3 KW On-Board Battery Charger





- 29.8 KWh Lithium-Ion Battery with up to 130km\* Estimate Range
- 6 KW On-Board Battery Charger



# GOUPIL 64

H



#### THE REFERENCE IN ITS CATEGORY

Are you looking for a compact utility vehicle 100% electric, robust and capable? The Goupil G4 will appeal to you by its capacity to adapt to your business. The many configurations combined with the onboard equipment have made the G4 the reference in its category.

**PAYLOAD** 1200 kg

**WIDTH** 1.2 m

**RANGE UP TO** 199KM\*

\*according to WLTP cycle testing