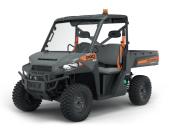

# THE LARGEST RANGE OF SIDE BY SIDE VEHICLES IN AUSTRALIA

To see our full range please visit www.polarisaustralia.com

MID-SIZE **SEATS 2** 

FULL-SIZE **SEATS 3** 

CREW **SEATS 4 - 6** 

### **PETROL**



**RANGER SP 570** 



**RANGER XP 1000** 



**RANGER SP 570 CREW** 



RANGER XP 1000 CREW NORTHSTAR

### DIESEL



RANGER DIESEL



PRO XD DIESEL



PRO XD FULL SIZE DIESEL CREW

## **ELECTRIC**



RANGER XP KINETIC

# 2024 COMMERCIAL MODEL LINE UP





- Seats 3 People
- Payload Capacity 862 kg
  Wheelbaase 215.9 cm







- Seats 6 People
- Payload Capacity 941 kg
- · Wheelbase 297.2 cm





- 14.9 KWh Lithium-Ion Battery with up to 70km\* Estimate Range
- 3 KW On-Board Battery Charger





- 29.8 KWh Lithium-Ion Battery with up to 130km\* Estimate Range
- 6 KW On-Board Battery Charger



# GOUPIL 64

H



#### THE REFERENCE IN ITS CATEGORY

Are you looking for a compact utility vehicle 100% electric, robust and capable? The Goupil G4 will appeal to you by its capacity to adapt to your business. The many configurations combined with the onboard equipment have made the G4 the reference in its category.

**PAYLOAD**