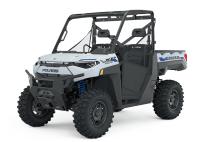

# THE LARGEST RANGE OF SIDE BY SIDE VEHICLES IN AUSTRALIA

To see our full range please visit www.polarisaustralia.com

MID-SIZE **SEATS 2** 

FULL-SIZE **SEATS 3** 

CREW **SEATS 4 - 6** 

### **PETROL**



**RANGER SP 570** 



**RANGER XP 1000** 



**RANGER SP 570 CREW** 



RANGER XP 1000 CREW NORTHSTAR

### DIESEL



RANGER DIESEL



PRO XD DIESEL



PRO XD FULL SIZE DIESEL CREW

## **ELECTRIC**



RANGER XP KINETIC

# 2024 COMMERCIAL MODEL LINE UP





- Seats 3 People
- Payload Capacity 862 kg
  Wheelbaase 215.9 cm







- Seats 6 People
- Payload Capacity 941 kg
- · Wheelbase 297.2 cm





- 14.9 KWh Lithium-Ion Battery with up to 70km\* Estimate Range
- 3 KW On-Board Battery Charger





- 29.8 KWh Lithium-Ion Battery with up to 130km\* Estimate Range
- 6 KW On-Board Battery Charger



# GOUPIL 64

H



#### THE REFERENCE IN ITS CATEGORY

Are you looking for a compact utility vehicle 100% electric, robust and capable? The Goupil G4 will appeal to you by its capacity to adapt to your business. The many configurations combined with the onboard equipment have made the G4 the reference in its category.

**PAYLOAD** 1200 kg

**WIDTH** 1.2 m

**RANGE UP TO** 199KM\*

\*according to WLTP cycle testing